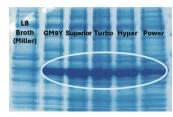

## Optimize Your Expression Media, Maximize Your Results!

☐ Simple Solutions for Complex Proteins

Athena's proprietary blends of Expression Media increase expression of proteins in *E. coli* up to 20 times more than industry standard LB Broth.

Media Screen for LypA Expression

| Product<br>Number<br>(500g) | Kit Contents            | EMSK Select<br>(AES0187) | EMSK Sample<br>(AES0188) |
|-----------------------------|-------------------------|--------------------------|--------------------------|
| AES0103                     | LB Broth (Miller)       | •                        |                          |
| AES0133                     | * APF LB (Miller)       | •                        | •                        |
| AES0102                     | LB Broth (Lennox)       | •                        |                          |
| AES0132                     | *APF LB (Lennox)        | •                        | •                        |
| AES0107                     | * Hyper Broth™          | •                        | •                        |
| AES0108                     | * Glucose M9Y           | •                        |                          |
| AES0104                     | Turbo Broth™            | •                        | •                        |
| AES0110                     | * Turbo Prime™          | •                        |                          |
| AES0160                     | * Turbo Prime-olate™    | •                        |                          |
| AES0105                     | Superior Broth™         | •                        | •                        |
| AES0111                     | * Superior Prime™       | •                        |                          |
| AES0161                     | * Superior Prime-olate™ | •                        |                          |
| AES0106                     | Power Broth™            | •                        | •                        |
| AES0112                     | * Power Prime™          | •                        |                          |
| AES0162                     | * Power Prime-olate™    | •                        |                          |
| AES0123                     | * Augmedium             | Sold Separately          |                          |
| AES0125                     | *LB Booster™            | Sold Separately          |                          |